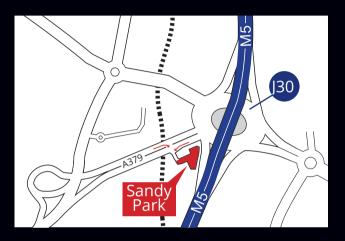

### **Directions**

Please note our postcode is not identified by some Satellite Navigation Systems

From Exeter City Centre, turn right at the Sandy Park junction on the A379.

From the M5 motorway junction 30 roundabout take the exit signed "A379 Exeter and Dawlish" and Sandy Park entrance is signed off on the left after 1/4 mile